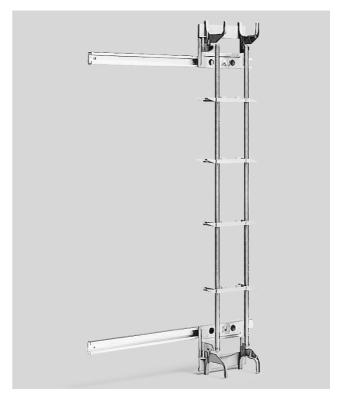

#### Basic kit

The LSA-PROFIL wall-mounted distributor rack kit is a unit for quick wall-mounting or mounting in 19" systems. Up to 3 profile bays can be mounted on the 500mm long C rails. Each profile bay consists of two round rods (800mm long) and 2 LSA profile rods 95, as well as jumper guides which are mounted on the upper and lower C rails. Each bay can accommodate up to 32 LSA PROFIL modules, which means that a 3-bay distributor can accommodate up to 960 pairs (gross). Banks of distributor racks can be set up, however, should be limited to two basic kits (observe jumpering volume!).