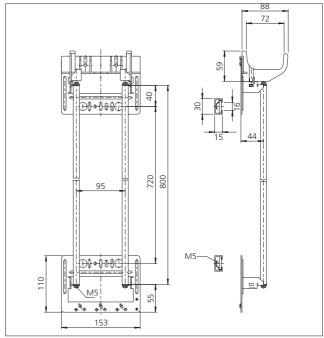

### **Dimensions:**

Total width: 500mm

Refer to illustration for individual dimensions

|  | Order<br>data: | Order No.     | Description                                             | Weight/Pack | Pack    |
|--|----------------|---------------|---------------------------------------------------------|-------------|---------|
|  |                | 9101 1 010-00 | LSA PROFIL wall-mounted distributor rack, basic kit     |             | 1 piece |
|  |                | 9101 1 011-00 | LSA PROFIL wall-mounted distributor rack, extension kit |             | 1 piece |