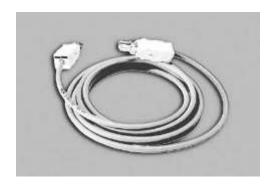

## **Accessories - Connection Cords**

<u>2-pole connection cord</u> (for parallel connections. Features (2) 2-pole plugs)

| Description | Order No.   |
|-------------|-------------|
| 3.0 m       | 66242081-03 |