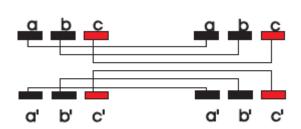

<u>3-pole connection cord with disconnection function</u> (for use with LSA-PLUS and LSA PROFIL disconnection 6- and 8-pair modules with shielding. Features (2) 3-pole plugs, with abc connected)

| Description | Order No.   |
|-------------|-------------|
| 2.0 m       | 66262801-02 |
|             |             |