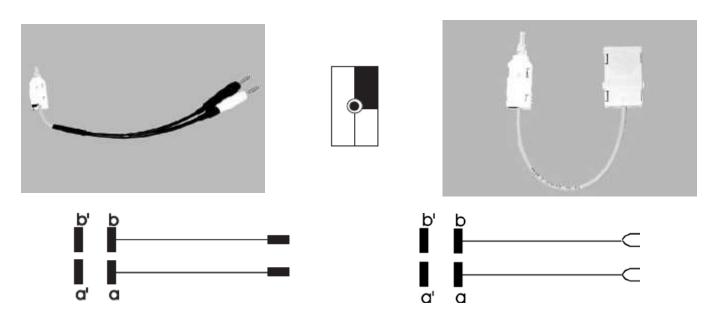

<u>2-pole test cords, 1 side access with disconnection function</u> (for use with LSA-PLUS and LSA-PROFIL disconnection modules)

| Description                                 | Order No.   |
|---------------------------------------------|-------------|
| 1 LSA-PLUS plug, (2) 4 mm banana plugs      |             |
| 2.0 m                                       | 66242521-02 |
| 1 LSA-PLUS plug and (2) 4 mm banana sockets |             |
| 0.20 m                                      | 66242320-09 |
|                                             |             |