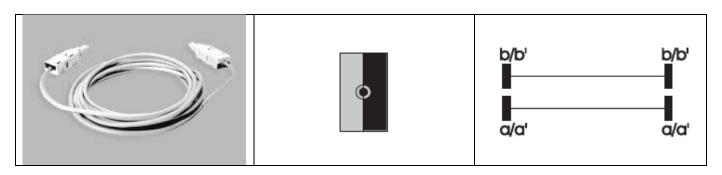

## **Acessories - Test Cords**

The two-pole test cord features a 4 mm double socket and can be used for almost all LSA-PLUS systems, including NT modules, Series 2, Series 8 or Series 10 modules, as well as two- to eight-pole PCB modules. The cord is used whenever the module's existing test access is already occupied by another plug (such as changeover adapters and/or disconnection adapters) or when a module has no special test access. The spring test contacts connect directly to the wired LSA-PLUS contact. Clamping ribs within the LSA-PLUS contact slot ensure that test plugs are securely retained.

| Description      |                | Order No.   |
|------------------|----------------|-------------|
| 2-pole test cord | Length: 130 mm | 60892141-00 |