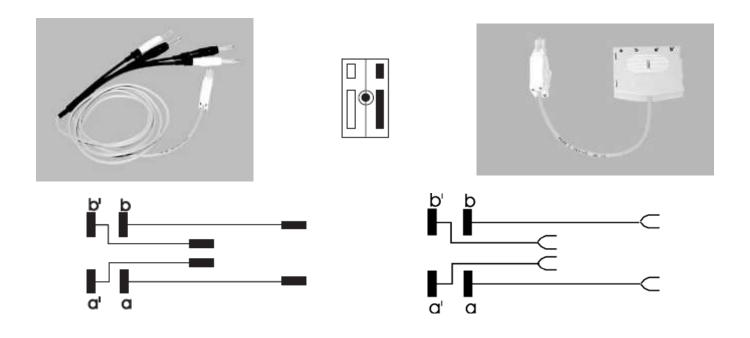

4-pole test cords with disconnection function (for use with LSA-PLUS and LSA-PROFIL disconnection modules)

| Description                               | Order No.   |
|-------------------------------------------|-------------|
| 1 LSA-PLUS plug and (4) 4 mm banana plugs |             |
| 2.0 m                                     | 66242541-02 |
|                                           |             |
| 1 LSA-PLUS plug, (4) 4 mm banana sockets  |             |
| 0.20 m                                    | 66242340-09 |
|                                           |             |