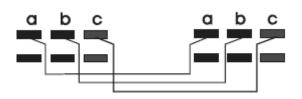

<u>6-pole connection cord with disconnection function</u> (for use with LSA-PLUS and LSA PROFIL disconnection 6- and 8-pair modules with shielding. Features (2) 6-pole plugs, with 1:1 wiring)

| Description | Order No.   |
|-------------|-------------|
| 2.0 m       | 66262901-02 |