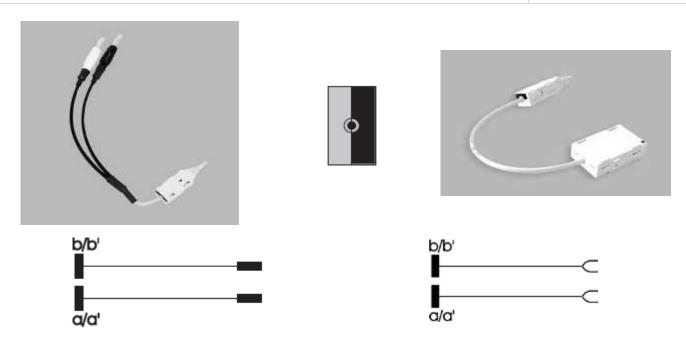

## 2-pole test cords (for use with LSA-PLUS and LSA-PROFIL modules)

| Description                              | Order No.   |
|------------------------------------------|-------------|
| 1 LSA-PLUS plug, (2) 4 mm banana plugs   |             |
| 2.0 m                                    | 66242061-02 |
|                                          |             |
| 1 LSA-PLUS plug, (2) 4 mm banana sockets |             |
| 0.20 m                                   | 66242040-09 |
| 2.0 m                                    | 66242040-02 |